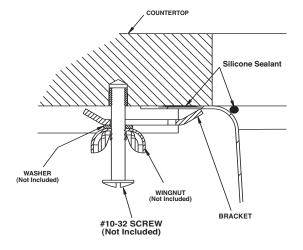

### **Installation Detail**

#### SINK DESCRIPTION

- Manufactured of 18 gauge, type 301 nickel-bearing stainless steel
- The bowl is a minimum of 14" x 18" x 8"
- Has one 3-1/2" diameter recessed drain opening
- Soundshield undercoating maximizes sound deadening and inhibits condensation
- The exposed surfaces are polished to a lustrous satin tone finish
- Silicone sealant not provided. Includes mounting bracket. Other standard mounting hardware not included